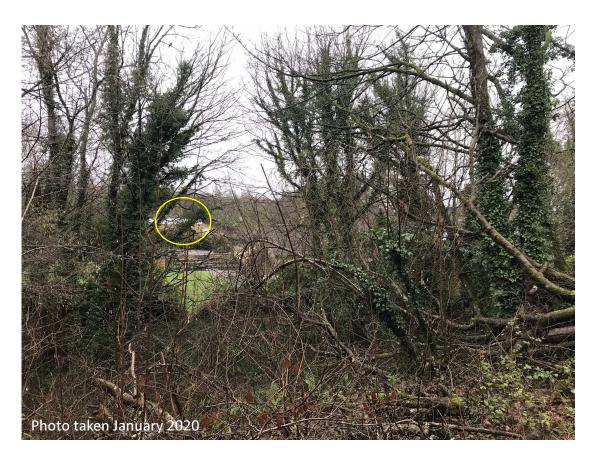

#### Hayden Barn Cottage, Hayden Lane, Warnford, SO32 3LF



Part retrospective planning permission for the change of use of land from agriculture to equestrian, and the erection of a private recreational 3-door stable, to be used in association with the dwellinghouse of 'Hayden Barn Cottage'.



## **Location Plan and Land Ownership**





# Views from Hayden Lane







# Views from Hayden Lane







#### Views looking in from neighbour's driveway entrance







#### Views looking in from neighbour's driveway entrance







## Views from the Public Right of Way







#### Views from the woodland area east of the site







### Views from the entrance of the paddock



**Proposed Track** 



★Location of the Stable ★Location of the camera





# Views from the proposed new location. Far north corner of the paddock.







### View from neighbour's swimming pool area



Boundary hedge cut down by overhead line maintenance worker.





# View from neighbour's garden



Boundary hedge cut down by overhead line maintenance worker.





# View from neighbour's land looking into the paddock.







### **Plans**







# Landscape height differences around the stable





Behind the Stable



# **Level Plans - Existing**



## **Level Plans - Proposed**





# The Stable Building







# **Proposed Block Plan**