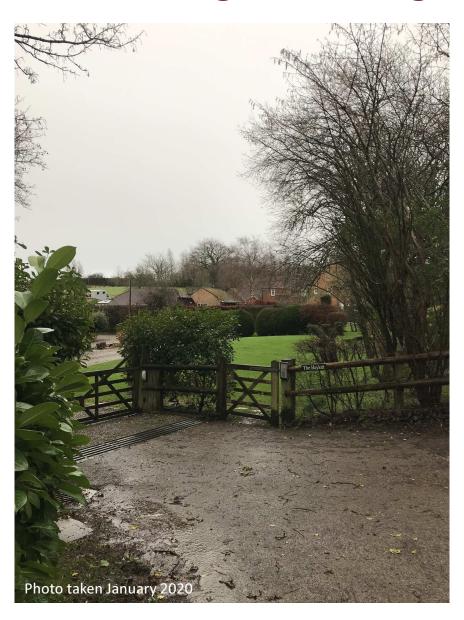

#### Hayden Barn Cottage, Hayden Lane, Warnford, SO32 3LF



Part retrospective planning permission for the change of use of land from agriculture to equestrian, and the erection of a private recreational 3-door stable, to be used in association with the dwellinghouse of 'Hayden Barn Cottage'.



## **Location Plan and Land Ownership**





# Views from Hayden Lane







# Views from Hayden Lane







#### Views looking in from neighbour's driveway entrance







#### Views looking in from neighbour's driveway entrance







## Views from the Public Right of Way







#### Views from the woodland area east of the site







### Views from the entrance of the paddock



**Proposed Track** 



★Location of the Stable ★Location of the camera





# Views from the proposed new location. Far north corner of the paddock.







### View from neighbour's swimming pool area



Boundary hedge cut down by overhead line maintenance worker.





# View from neighbour's garden



Boundary hedge cut down by overhead line maintenance worker.





# View from neighbour's land looking into the paddock.







### **Plans**







# Landscape height differences around the stable





Behind the Stable



# **Level Plans - Existing**



## **Level Plans - Proposed**





# The Stable Building







# **Proposed Block Pl