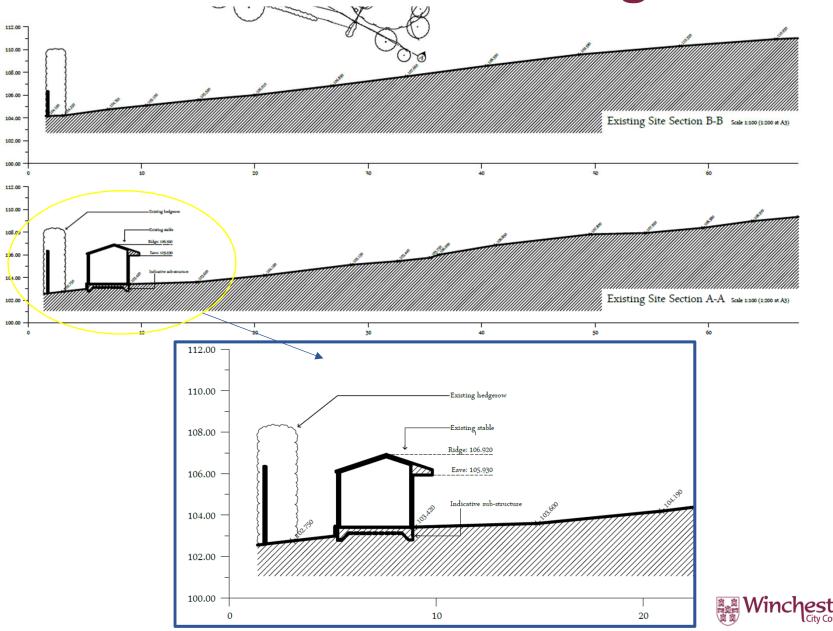

r's driveway entrance







#### Views looking in from neighbour's driveway entrance







## Views from the Public Right of Way







#### Views from the woodland area east of the site







### Views from the entrance of the paddock



**Proposed Track** 



★Location of the Stable ★Location of the camera





# Views from the proposed new location. Far north corner of the paddock.







### View from neighbour's swimming pool area



Boundary hedge cut down by overhead line maintenance worker.





# View from neighbour's garden



Boundary hedge cut down by overhead line maintenance worker.





# View from neighbour's land looking into the paddock.







### **Plans**







# Landscape height differences around the stable





Behind the Stable



# **Level Plans - Existing**



## **Level Plans - Proposed**





# The Stable Building







# **Proposed Block Plan**