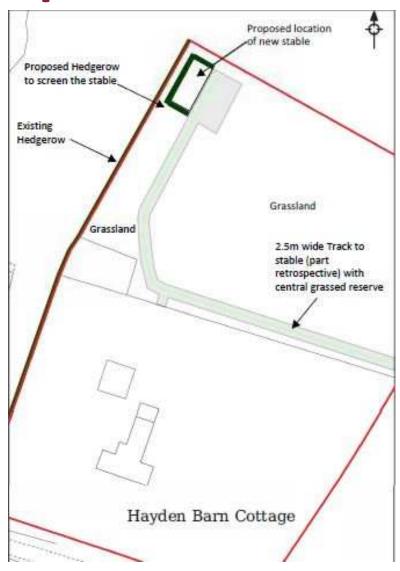

## Views from the Public Right of Way







#### Views from the woodland area east of the site







### Views from the entrance of the paddock



**Proposed Track** 



★Location of the Stable ★Location of the camera





# Views from the proposed new location. Far north corner of the paddock.







### View from neighbour's swimming pool area



Boundary hedge cut down by overhead line maintenance worker.





# View from neighbour's garden



Boundary hedge cut down by overhead line maintenance worker.





# View from neighbour's land looking into the paddock.







### **Plans**







# Landscape height differences around the stable





Behind the Stable



# **Level Plans - Existing**



## **Level Plans - Proposed**





# The Stable Building







# **Proposed Block Plan**