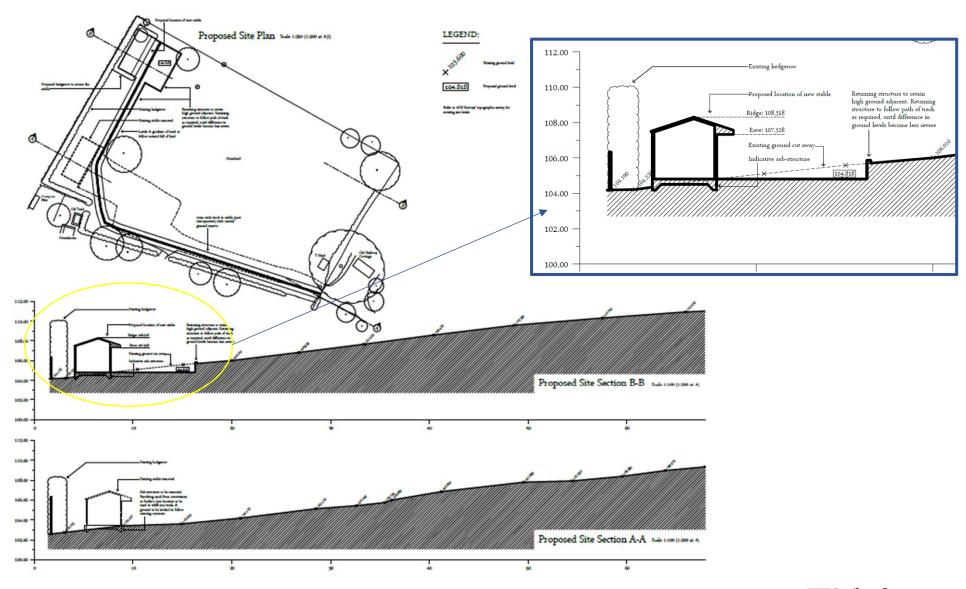

### **Plans**

# Landscape height differences around the stable

Behind the Stable

# **Level Plans - Existing**

## **Level Plans - Proposed**