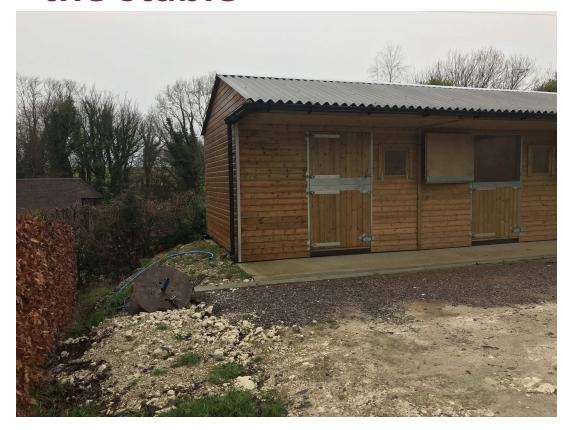

ayden Lane







#### Views looking in from neighbour's driveway entrance







#### Views looking in from neighbour's driveway entrance







## Views from the Public Right of Way







#### Views from the woodland area east of the site







### Views from the entrance of the paddock



**Proposed Track** 



★Location of the Stable ★Location of the camera





# Views from the proposed new location. Far north corner of the paddock.







### View from neighbour's swimming pool area



Boundary hedge cut down by overhead line maintenance worker.





# View from neighbour's garden



Boundary hedge cut down by overhead line maintenance worker.





# View from neighbour's land looking into the paddock.







### **Plans**







# Landscape height differences around the stable





Behind the Stable



# **Level Plans - Existing**



## **Level Plans - Proposed**





# The Stable Building







# **Proposed Block Plan**