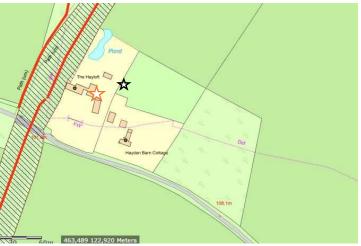

## Views from the Public Right of Way

# Views from the proposed new location. Far north corner of the paddock.