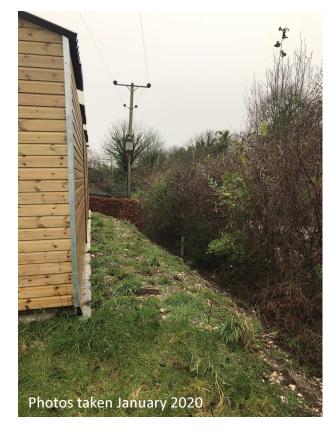

Hayden Lane







#### Views looking in from neighbour's driveway entrance







#### Views looking in from neighbour's driveway entrance







## Views from the Public Right of Way







#### Views from the woodland area east of the site







### Views from the entrance of the paddock



**Proposed Track** 



★Location of the Stable ★Location of the camera





# Views from the proposed new location. Far north corner of the paddock.







### View from neighbour's swimming pool area



Boundary hedge cut down by overhead line maintenance worker.





# View from neighbour's garden



Boundary hedge cut down by overhead line maintenance worker.





# View from neighbour's land looking into the paddock.







### **Plans**







# Landscape height differences around the stable





Behind the Stable



# **Level Plans - Existing**



## **Level Plans - Proposed**





# The Stable Building







# **Proposed Block Plan**