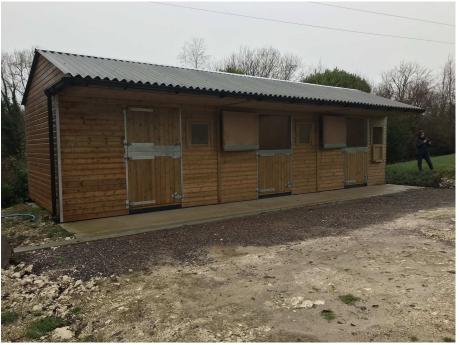

our's driveway entrance







## Views from the Public Right of Way







#### Views from the woodland area east of the site







### Views from the entrance of the paddock



**Proposed Track** 



★Location of the Stable ★Location of the camera





# Views from the proposed new location. Far north corner of the paddock.







### View from neighbour's swimming pool area



Boundary hedge cut down by overhead line maintenance worker.





# View from neighbour's garden



Boundary hedge cut down by overhead line maintenance worker.





# View from neighbour's land looking into the paddock.







### **Plans**







# Landscape height differences around the stable





Behind the Stable



# **Level Plans - Existing**



## **Level Plans - Proposed**





# The Stable Building







# **Proposed Block Plan**