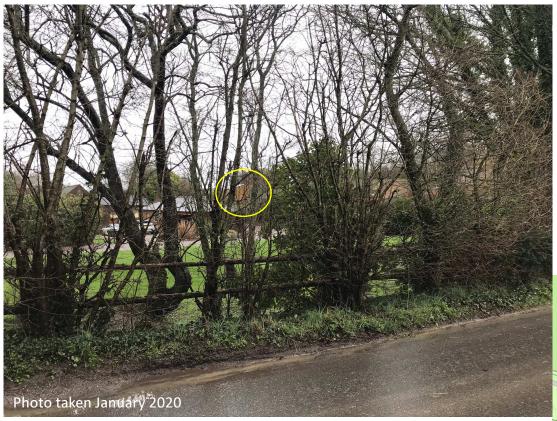

#### Hayden Barn Cottage, Hayden Lane, Warnford, SO32 3LF



Part retrospective planning permission for the change of use of land from agriculture to equestrian, and the erection of a private recreational 3-door stable, to be used in association with the dwellinghouse of 'Hayden Barn Cottage'.



## **Location Plan and Land Ownership**





# Views from Hayden Lane







# Views from Hayden Lane







#### Views looking in from neighbour's driveway entrance







#### Views looking in from neighbour's driveway entrance







## Views from the Public Right of Way







#### Views from the woodland area east of the site







### Views from the entrance of the paddock



**Proposed Track** 



★Location of the Stable ★Location of the camera





# Views from the proposed new location. Far north corner of the paddock.







### View from neighbour's swimming pool area



Boundary hedge cut down by overhead line maintenance worker.





# View from neighbour's garden



Boundary hedge cut down by overhead line maintenance worker.





# View from neighbour's land looking into the paddock.







### **Plans**







# Landscape height differences around the stable





Behind the