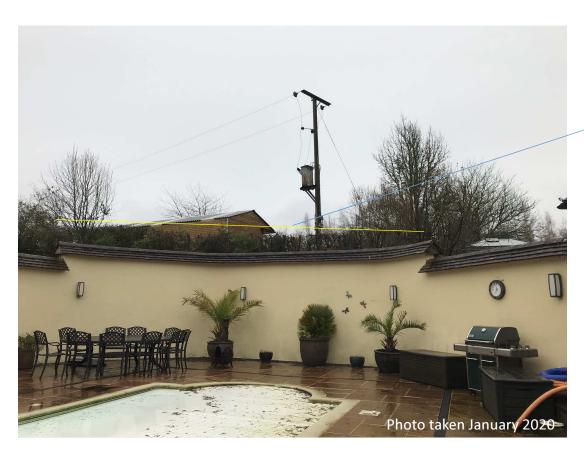

### View from neighbour's swimming pool area

Boundary hedge cut down by overhead line maintenance worker.