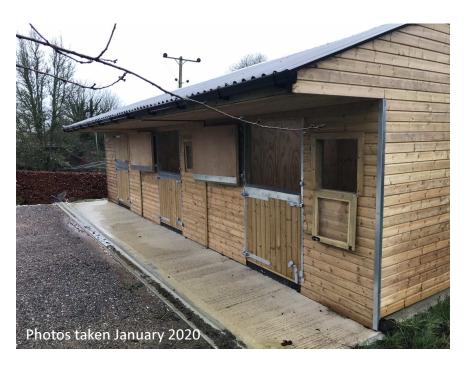

hbour's driveway entrance







## Views from the Public Right of Way







#### Views from the woodland area east of the site







### Views from the entrance of the paddock



**Proposed Track** 



★Location of the Stable ★Location of the camera





# Views from the proposed new location. Far north corner of the paddock.







### View from neighbour's swimming pool area



Boundary hedge cut down by overhead line maintenance worker.





# View from neighbour's garden



Boundary hedge cut down by overhead line maintenance worker.





# View from neighbour's land looking into the paddock.







### **Plans**







# Landscape height differences around the stable





Behind the Stable



# **Level Plans - Existing**



## **Level Plans - Proposed**





# The Stable Building







# **Proposed Block Plan**