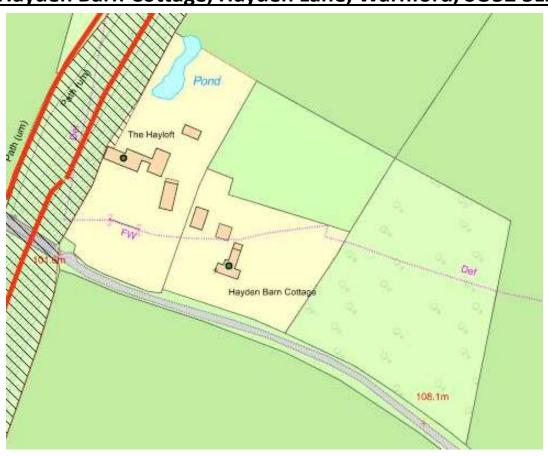

#### Hayden Barn Cottage, Hayden Lane, Warnford, SO32 3LF

Part retrospective planning permission for the change of use of land from agriculture to equestrian, and the erection of a private recreational 3-door stable, to be used in association with the dwellinghouse of 'Hayden Barn Cottage'.

## **Location Plan and Land Ownership**