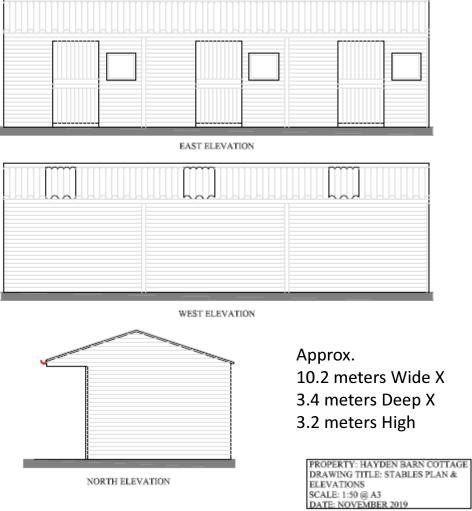

ip**





# Views from Hayden Lane







# Views from Hayden Lane







#### Views looking in from neighbour's driveway entrance







#### Views looking in from neighbour's driveway entrance







## Views from the Public Right of Way







#### Views from the woodland area east of the site







### Views from the entrance of the paddock



**Proposed Track** 



★Location of the Stable ★Location of the camera





# Views from the proposed new location. Far north corner of the paddock.







### View from neighbour's swimming pool area



Boundary hedge cut down by overhead line maintenance worker.





# View from neighbour's garden



Boundary hedge cut down by overhead line maintenance worker.





# View from neighbour's land looking into the paddock.







### **Plans**







# Landscape height differences around the stable





Behind the Stable



# **Level Plans - Existing**



## **Level Plans - Proposed**





# The Stable Building







# **Proposed Block Plan**