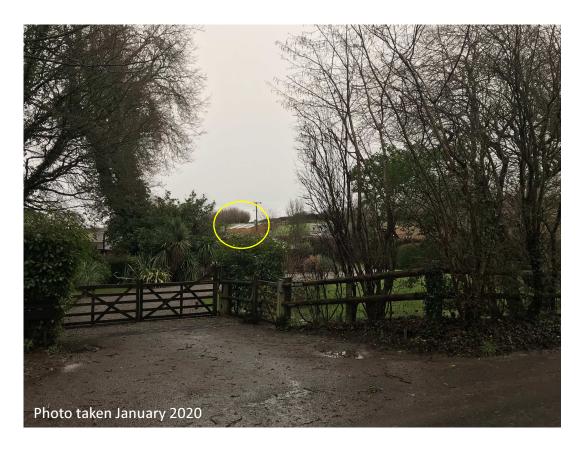

#### Hayden Barn Cottage, Hayden Lane, Warnford, SO32 3LF



Part retrospective planning permission for the change of use of land from agriculture to equestrian, and the erection of a private recreational 3-door stable, to be used in association with the dwellinghouse of 'Hayden Barn Cottage'.



## **Location Plan and Land Ownership**





# Views from Hayden Lane







# Views from Hayden Lane







#### Views looking in from neighbour's driveway entrance







#### Views looking in from neighbour's driveway entrance







## Views from the Public Right of Way







#### Views from the woodland area east of the site







### Views from the entrance of the paddock



**Proposed Track** 



★Location of the Stable ★Location of the camera





# Views from the proposed new location. Far north corner of the paddock.







### View from neighbour's swimming pool area



Boundary hedge cut down by overhead line maintenance worker.





# View from neighbour's garden



Boundary hedge cut down by overhead line maintenance worker.





# View from neighbour's land looking into the paddock.







### **Plans**







# Landscape height differences around the stable





Behind the Stable



# **Level Plans - Existing**



## **Level Plans - Pr