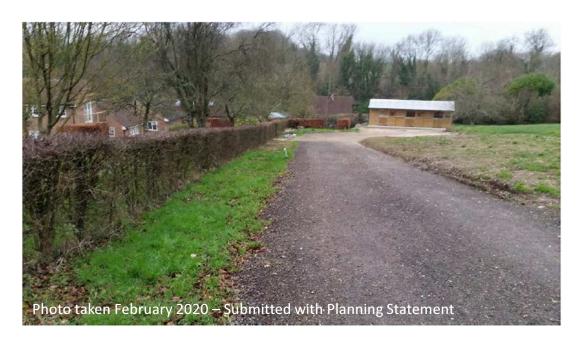

#### Hayden Barn Cottage, Hayden Lane, Warnford, SO32 3LF



Part retrospective planning permission for the change of use of land from agriculture to equestrian, and the erection of a private recreational 3-door stable, to be used in association with the dwellinghouse of 'Hayden Barn Cottage'.



## **Location Plan and Land Ownership**





# Views from Hayden Lane







# Views from Hayden Lane







#### Views looking in from neighbour's driveway entrance







#### Views looking in from neighbour's driveway entrance







## Views from the Public Right of Way







#### Views from the woodland area east of the site







### Views from the entrance of the paddock



**Proposed Track** 



★Location of the Stable ★Location of the camera





# Views from the proposed new location. Far north corner of the paddock.







### View from neighbour's swimming pool area



Boundary hedge cut down by overhead line maintenance worker.





# View from neighbour's garden



Boundary hedge cut down by overhead line maintenance worker.





# View from neighbour's land looking into the paddock.







### **Plans**







# Landscape height differences around the stable





Behind the Stable



# **Level Plans - Existing**



## **Level Plans - Proposed**





# The Stable Building







# **Proposed Block Plan**