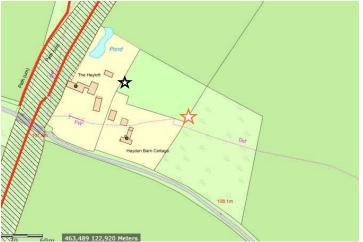

#### Hayden Barn Cottage, Hayden Lane, Warnford, SO32 3LF



Part retrospective planning permission for the change of use of land from agriculture to equestrian, and the erection of a private recreational 3-door stable, to be used in association with the dwellinghouse of 'Hayden Barn Cottage'.



## **Location Plan and Land Ownership**





# Views from Hayden Lane







# Views from Hayden Lane







#### Views looking in from neighbour's driveway entrance







#### Views looking in from neighbour's driveway entrance







## Views from the Public Right of Way







#### Views from the woodland area east of the site







### Views from the entrance of the paddock



**Proposed Track** 



★Location of the Stable ★Location of the camera





# Views from the proposed new location. Far north corner of the paddock.







### View from neighbour's swimming pool area



Boundary hedge cut down by overhead line maintenance worker.





# View from neighbour's garden



Boundary hedge cut down by overhead line maintenance worker.





# View from neighbour's land looking into the paddock.







### **Plans**







# Landscape height differences around the stable





Behind the Stable



# **Level Plans - Existing**



## **Level Plans - Proposed**





# The Stable Building







# **Proposed Block Plan**