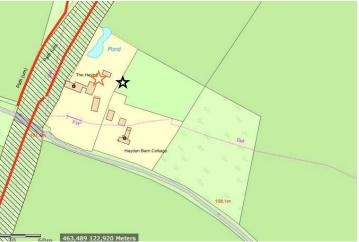

the dwellinghouse of 'Hayden Barn Cottage'.



## **Location Plan and Land Ownership**





# Views from Hayden Lane







# Views from Hayden Lane







#### Views looking in from neighbour's driveway entrance







#### Views looking in from neighbour's driveway entrance







## Views from the Public Right of Way







#### Views from the woodland area east of the site







### Views from the entrance of the paddock



**Proposed Track** 



★Location of the Stable ★Location of the camera





# Views from the proposed new location. Far north corner of the paddock.







### View from neighbour's swimming pool area



Boundary hedge cut down by overhead line maintenance worker.





# View from neighbour's garden



Boundary hedge cut down by overhead line maintenance worker.





# View from neighbour's land looking into the paddock.







### **Plans**







# Landscape height differences around the stable





Behind the Stable



# **Level Plans - Existing**



## **Level Plans - Proposed**





# The Stable Building







# **Proposed Block Plan**