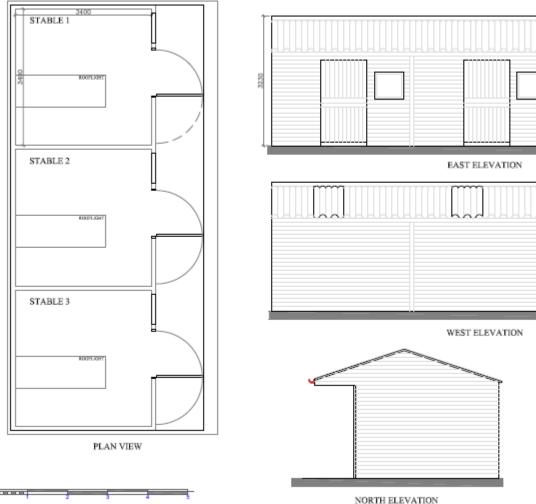

ship**





# Views from Hayden Lane







# Views from Hayden Lane







#### Views looking in from neighbour's driveway entrance







#### Views looking in from neighbour's driveway entrance







## Views from the Public Right of Way







#### Views from the woodland area east of the site







### Views from the entrance of the paddock



**Proposed Track** 



★Location of the Stable ★Location of the camera





# Views from the proposed new location. Far north corner of the paddock.







### View from neighbour's swimming pool area



Boundary hedge cut down by overhead line maintenance worker.





# View from neighbour's garden



Boundary hedge cut down by overhead line maintenance worker.





# View from neighbour's land looking into the paddock.







### **Plans**







# Landscape height differences around the stable





Behind the Stable



# **Level Plans - Existing**



## **Level Plans - Proposed**





# The Stable Building







# **Proposed Block Plan**