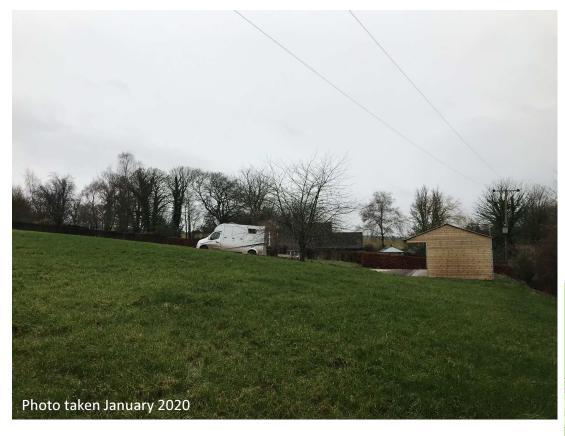

ane, Warnford, SO32 3LF



Part retrospective planning permission for the change of use of land from agriculture to equestrian, and the erection of a private recreational 3-door stable, to be used in association with the dwellinghouse of 'Hayden Barn Cottage'.



## **Location Plan and Land Ownership**





# Views from Hayden Lane







# Views from Hayden Lane







#### Views looking in from neighbour's driveway entrance







#### Views looking in from neighbour's driveway entrance







## Views from the Public Right of Way







#### Views from the woodland area east of the site







### Views from the entrance of the paddock



**Proposed Track** 



★Location of the Stable ★Location of the camera





# Views from the proposed new location. Far north corner of the paddock.







### View from neighbour's swimming pool area



Boundary hedge cut down by overhead line maintenance worker.





# View from neighbour's garden



Boundary hedge cut down by overhead line maintenance worker.





# View from neighbour's land looking into the paddock.







### **Plans**







# Landscape height differences around the stable





Behind the Stable



# **Level Plans - Existing**



## **Level Plans - Proposed**





# The Stable Building







# **Proposed Block Plan**