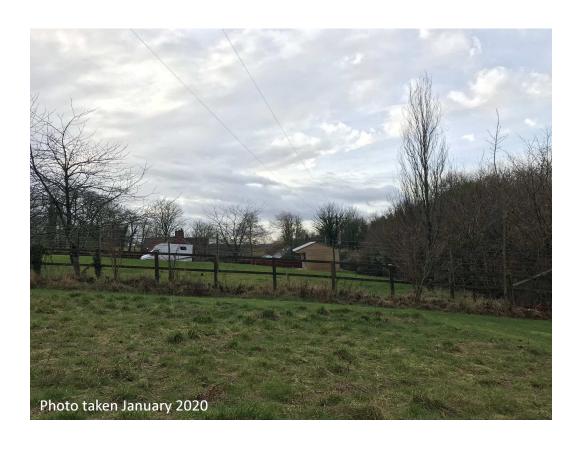

### Views from the entrance of the paddock

**Proposed Track** 

★Location of the Stable ★Location of the camera

# Views from the proposed new location. Far north corner of the paddock.