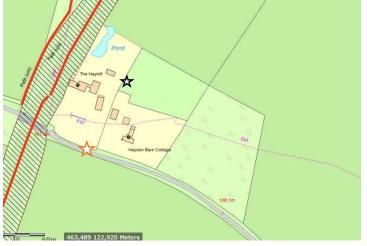

### Views from the entrance of the paddock

**Proposed Track** 

★Location of the Stable ★Location of the camera