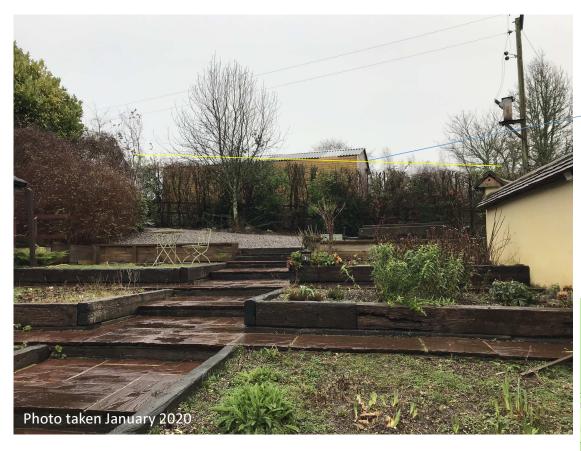

# View from neighbour's garden

Boundary hedge cut down by overhead line maintenance worker.