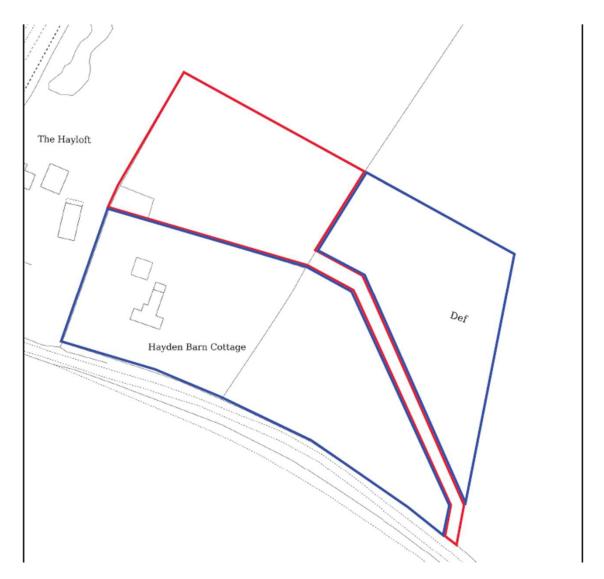

#### Hayden Barn Cottage, Hayden Lane, Warnford, SO32 3LF



Part retrospective planning permission for the change of use of land from agriculture to equestrian, and the erection of a private recreational 3-door stable, to be used in association with the dwellinghouse of 'Hayden Barn Cottage'.



## **Location Plan and Land Ownership**





# Views from Hayden Lane







# Views from Hayden Lane







#### Views looking in from neighbour's driveway entrance







#### Views looking in from neighbour's driveway entrance







## Views from the Public Right of Way







#### Views from the woodland area east of the site







### Views from the entrance of the paddock



**Proposed Track** 



★Location of the Stable ★Location of the camera





# Views from the proposed new location. Far north corner of the paddock.







### View from neighbour's swimming pool area



Boundary hedge cut down by overhead line maintenance worker.





# View from neighbour's garden



Boundary hedge cut down by overhead line maintenance worker.





# View from neighbour's land looking into the paddock.







### **Plans**







#