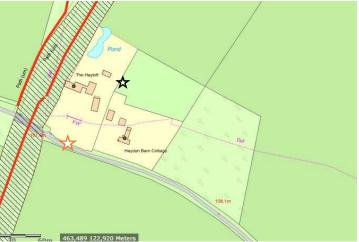

#### Hayden Barn Cottage, Hayden Lane, Warnford, SO32 3LF



Part retrospective planning permission for the change of use of land from agriculture to equestrian, and the erection of a private recreational 3-door stable, to be used in association with the dwellinghouse of 'Hayden Barn Cottage'.



## **Location Plan and Land Ownership**





# Views from Hayden Lane







# Views from Hayden Lane







#### Views looking in from neighbour's driveway entrance







#### Views looking in from neighbour's driveway entrance







## Views from the Public Right of Way







#### Views from the woodland area east of the site







### Views from the entrance of the paddock



**Proposed Track** 



★Location of the Stable ★Location of the camera





# Views from the proposed new location. Far north corner of the paddock.







### View from neighbour's swimming pool area



Boundary hedge cut down by overhead line maintenance worker.





# View from neighbour's garden



Boundary hedge cut down by overhead line maintenance worker.





# View from neighbour's land looking into the paddock.







### **Plans**







# Landscape height differences around the stable





Behind the S