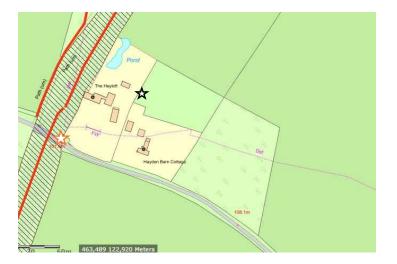

#### Hayden Barn Cottage, Hayden Lane, Warnford, SO32 3LF



Part retrospective planning permission for the change of use of land from agriculture to equestrian, and the erection of a private recreational 3-door stable, to be used in association with the dwellinghouse of 'Hayden Barn Cottage'.



## **Location Plan and Land Ownership**





# Views from Hayden Lane







# Views from Hayden Lane







#### Views looking in from neighbour's driveway entrance







#### Views looking in from neighbour's driveway entrance







## Views from the Public Right of Way







#### Views from the woodland area east of the site







### Views from the entrance of the paddock



**Proposed Track** 



★Location of the Stable ★Location of the camera





# Views from the proposed new location. Far north corner of the paddock.







### View from neighbour's swimming pool area



Boundary hedge cut down by overhead line maintenance worker.





# View from neighbour's garden



Boundary hedge cut down by overhead line maintenance worker.





# View from neighbour's land looking into the paddock.







### **Plans**







# Landscape height differences around the stable





Behind the Stable



# **Level Plans - Existing**



## **Level Plans - Proposed**





# The Stable Building







# **Proposed Block Plan